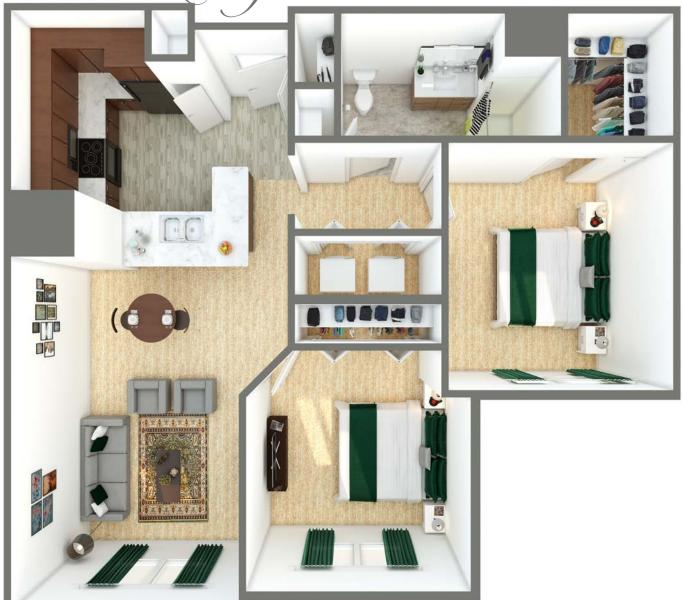

Open Living Design Entertainment Serving Bar Butler's Pantry Double Basin Kitchen Sink 9' Ceilings Ceiling Fans Linen Closet Step-In Shower Garden Tub \* Oversized Showers Full-Size W/D Connections Large Walk-In Master Closet Internet & Cable Ready Microwave Energy Star Appliance Package \* *in select apartments* 

1000 Newgate Rd, Peachtree City, GA 30269 | **770-486-8866** ptc@onestreetres.com | www.hearthsidepeachtreecity.com

Artist renderings are approximate and not meant to be exact representations of unit. Drawings may not be to scale. Not all features are available in all units.