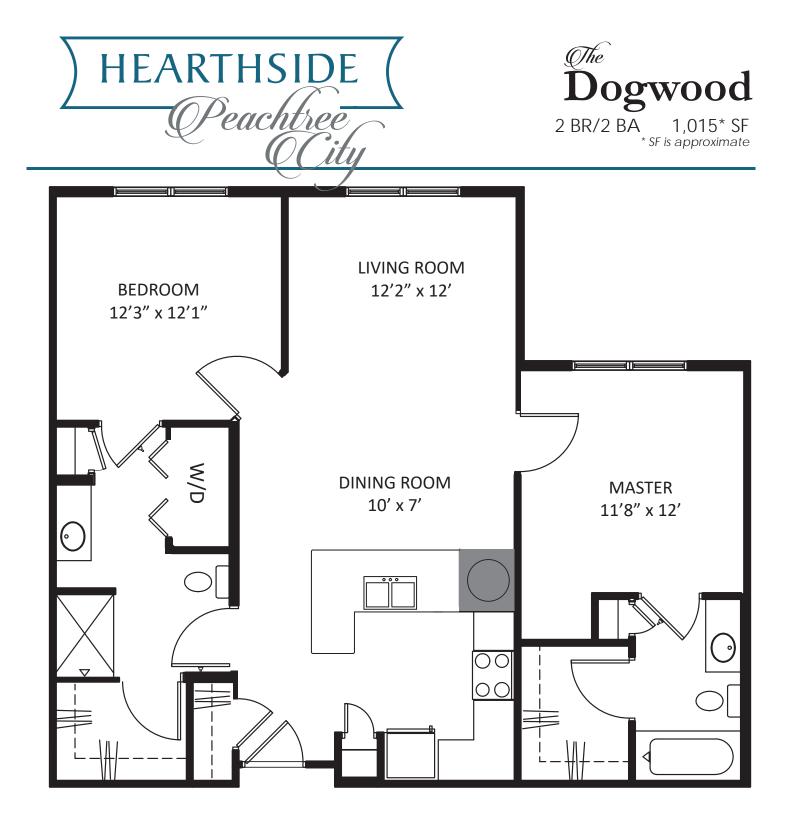

Open Living Design Entertainment Serving Bar Butler's Pantry Double Basin Kitchen Sink 9' Ceilings Ceiling Fans Linen Closet Step-In Shower Garden Tub \* Oversized Showers Full-Size W/D Connections Large Walk-In Master Closet Internet & Cable Ready Microwave Energy Star Appliance Package \* in select apartments

1000 Newgate Rd, Peachtree City, GA 30269 | **770-486-8866** ptc@onestreetres.com | www.hearthsidepeachtreecity.com

Artist renderings are approximate and not meant to be exact representations of unit. Drawings may not be to scale. Not all features are available in all units.