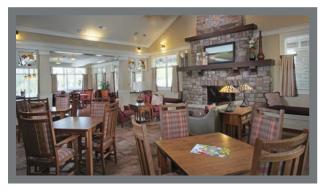

## **COMMUNITY AMENITIES**

- HearthSide Lounge w/ Fireplace
- Fitness Studio
- Library
- Grilling Stations & Outdoor Seating Areas
- Community Gardens
- Media Room
- Art Studio