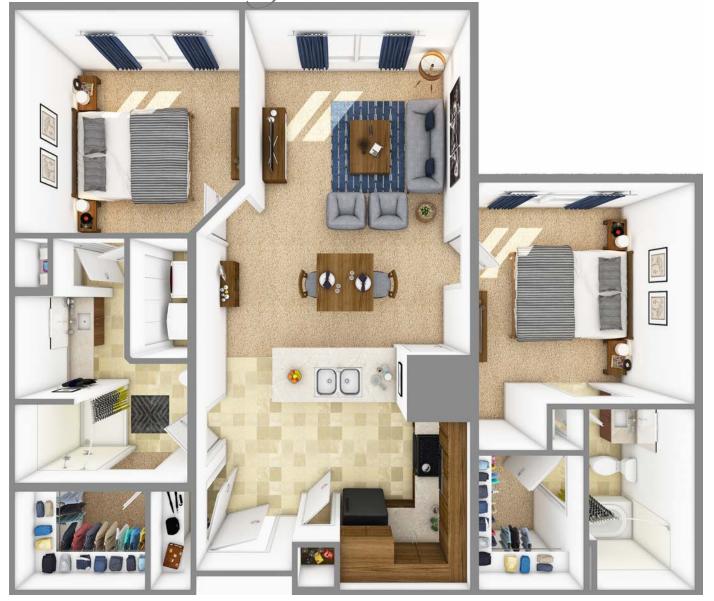

Open Living Design Entertainment Serving Bar Butler's Pantry Double Basin Kitchen Sink 9' Ceilings Ceiling Fans Linen Closet Step-In Shower Garden Tub \* Oversized Showers Full-Size W/D Connections Large Walk-In Master Closet Internet & Cable Ready Microwave Energy Star Appliance Package \* in select apartments

1000 Newgate Rd, Peachtree City, GA 30269 | **770-486-8866** ptc@onestreetres.com | www.hearthsidepeachtreecity.com

Artist renderings are approximate and not meant to be exact representations of unit. Drawings may not be to scale. Not all features are available in all units.