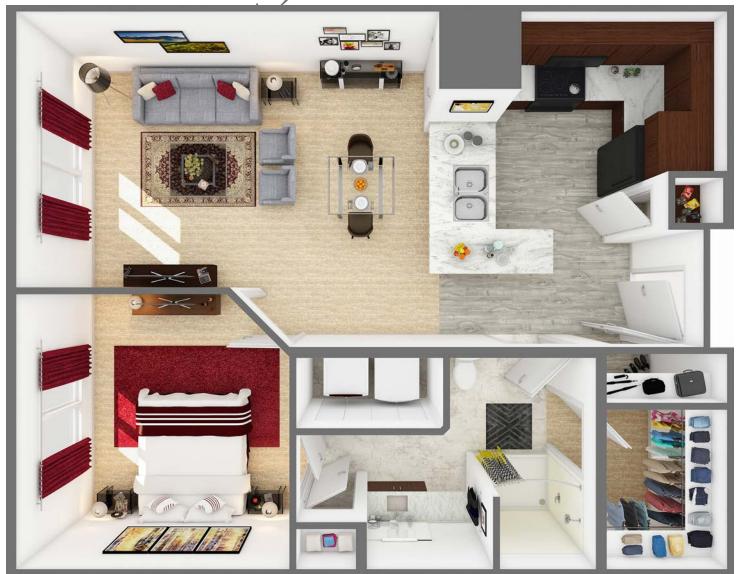

## APARTMENT FEATURES

- ✓ 9-Foot ceilings
- Spacious closets
- Open kitchen with pantry
- Energy Star appliances
- Microwave
- Step-In Shower
- ✓ Large Walk-In Closets
- ✓ Full-Size W/D Connections

Open Living Design Entertainment Serving Bar Butler's Pantry Double Basin Kitchen Sink 9' Ceilings Ceiling Fans Linen Closet Step-In Shower Garden Tub \* Oversized Showers Full-Size W/D Connections Large Walk-In Master Closet Internet & Cable Ready Microwave Energy Star Appliance Package \* *in select apartments* 