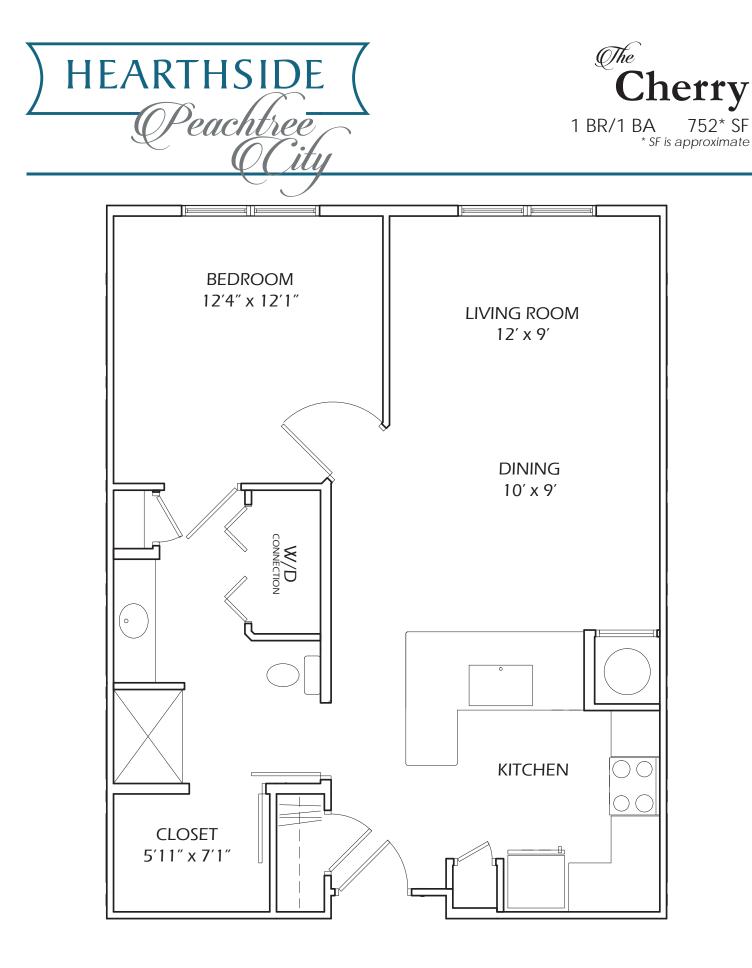

Open Living Design Entertainment Serving Bar Butler's Pantry Double Basin Kitchen Sink 9' Ceilings Ceiling Fans Linen Closet Step-In Shower Garden Tub \* Oversized Showers Full-Size W/D Connections Large Walk-In Master Closet Internet & Cable Ready Microwave Energy Star Appliance Package \* *in select apartments* 

1000 Newgate Rd, Peachtree City, GA 30269 | **770-486-8866** ptc@onestreetres.com | www.hearthsidepeachtreecity.com

Artist renderings are approximate and not meant to be exact representations of unit. Drawings may not be to scale. Not all features are available in all units.