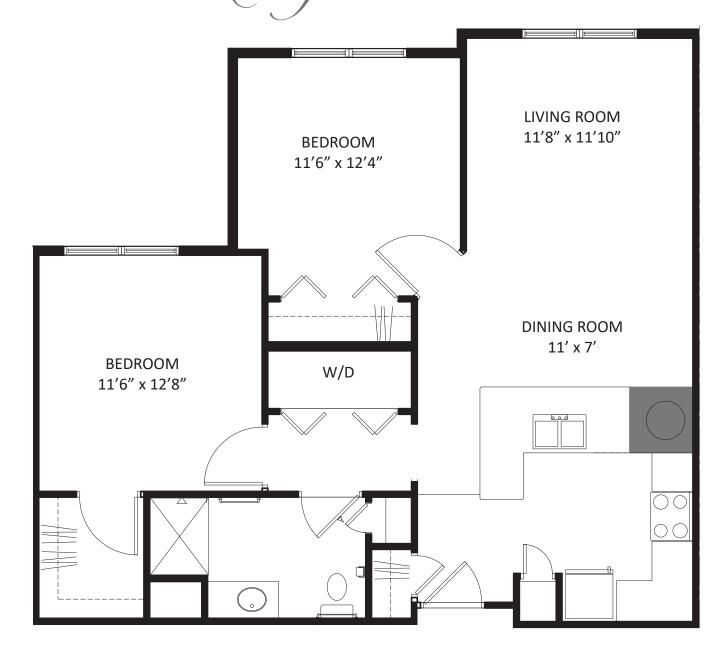

Open Living Design Entertainment Serving Bar Butler's Pantry Double Basin Kitchen Sink 9' Ceilings

Ceiling Fans Linen Closet Step-In Shower Garden Tub \* Oversized Showers Full-Size W/D Connections Large Walk-In Master Closet Internet & Cable Ready Microwave Energy Star Appliance Package \* in select apartments