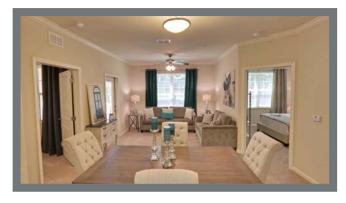

## APARTMENT FEATURES

- ✓ 9-Foot ceilings
- Spacious closets
- Open kitchen with pantry
- Energy Star appliances
- Microwave
- Step-In Shower
- ✓ Large Walk-In Closets
- ✓ Full-Size W/D Connections

Open Living Design Entertainment Serving Bar Butler's Pantry Double Basin Kitchen Sink 9' Ceilings Ceiling Fans Linen Closet Step-In Shower Garden Tub \* Oversized Showers Full-Size W/D Connections Large Walk-In Master Closet Internet & Cable Ready Microwave Energy Star Appliance Package \* *in select apartments* 