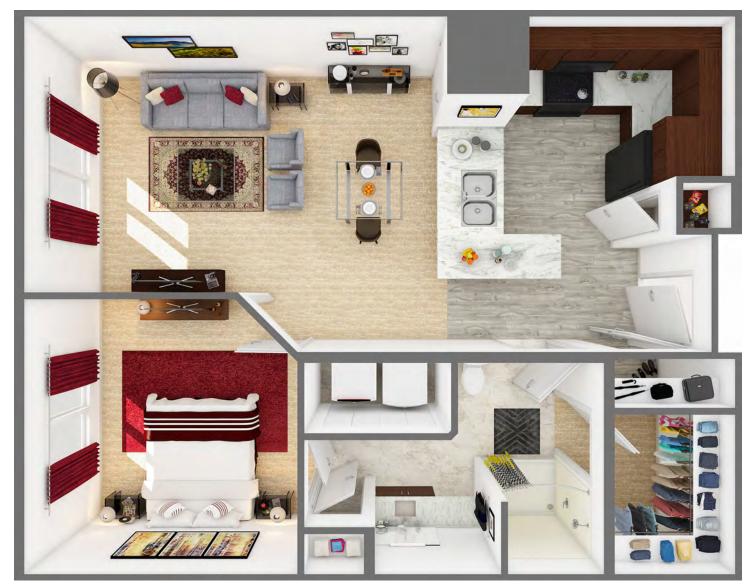

Open Living Design Entertainment Serving Bar Granite Countertops \* Stainless Steel Appliances \* Butler's Pantry Double Basin Kitchen Sink 9' Ceilings Ceiling Fans Linen Closet Step-In Shower Garden Tub \* Oversized Showers Full-Size W/D Connections Large Walk-In Master Closet Internet & Cable Ready Microwave Energy Star Appliance Package \* in select apartments

Artist renderings are approximate and not meant to be exact representations of unit. Drawings may not be to scale. Not all features are available in all units.

Open Living Design Entertainment Serving Bar Granite Countertops \* Stainless Steel Appliances \* Butler's Pantry Double Basin Kitchen Sink 9' Ceilings Ceiling Fans Linen Closet Step-In Shower Garden Tub \* Oversized Showers Full-Size W/D Connections Large Walk-In Master Closet Internet & Cable Ready Microwave Energy Star Appliance Package \* in select apartments

Artist renderings are approximate and not meant to be exact representations of unit. Drawings may not be to scale. Not all features are available in all units.

Open Living Design Entertainment Serving Bar Granite Countertops \* Stainless Steel Appliances \* Butler's Pantry Double Basin Kitchen Sink

- 9' Ceilings Ceiling Fans Linen Closet Step-In Shower Garden Tub \* Oversized Showers
- Full-Size W/D Connections Large Walk-In Master Closet Internet & Cable Ready Microwave Energy Star Appliance Package \* in select apartments