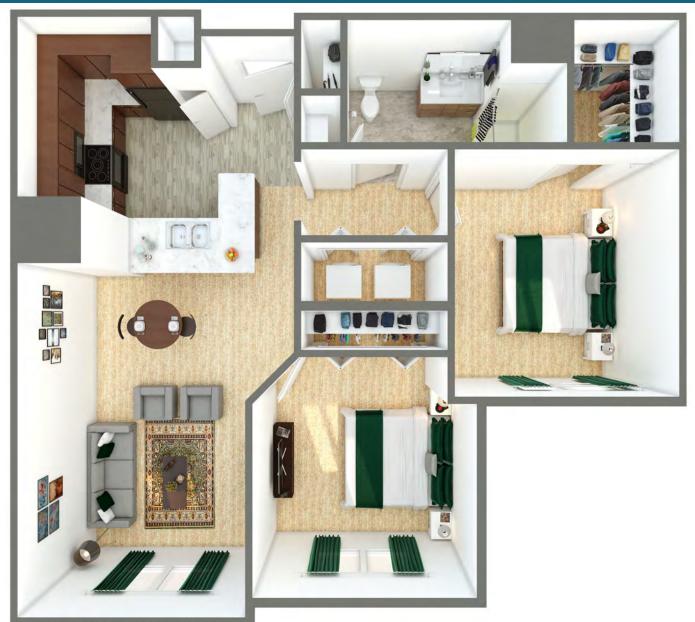

Artist renderings are approximate and not meant to be exact representations of unit. Drawings may not be to scale. Not all features are available in all units.

Open Living Design Entertainment Serving Bar Granite Countertops \* Stainless Steel Appliances \* Butler's Pantry Double Basin Kitchen Sink 9' Ceilings Ceiling Fans Linen Closet Step-In Shower Garden Tub \* Oversized Showers Full-Size W/D Connections Large Walk-In Master Closet Internet & Cable Ready Microwave Energy Star Appliance Package \* in select apartments