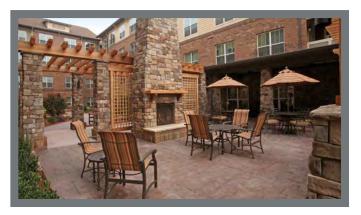

## COMMUNITY AMENITIES

- ✓ HearthSide Lounge w/ Fireplace
- Fitness Studio
- Library
- Grilling Stations & Outdoor Seating Areas
- Community Gardens
- Media Room
- Art Studio