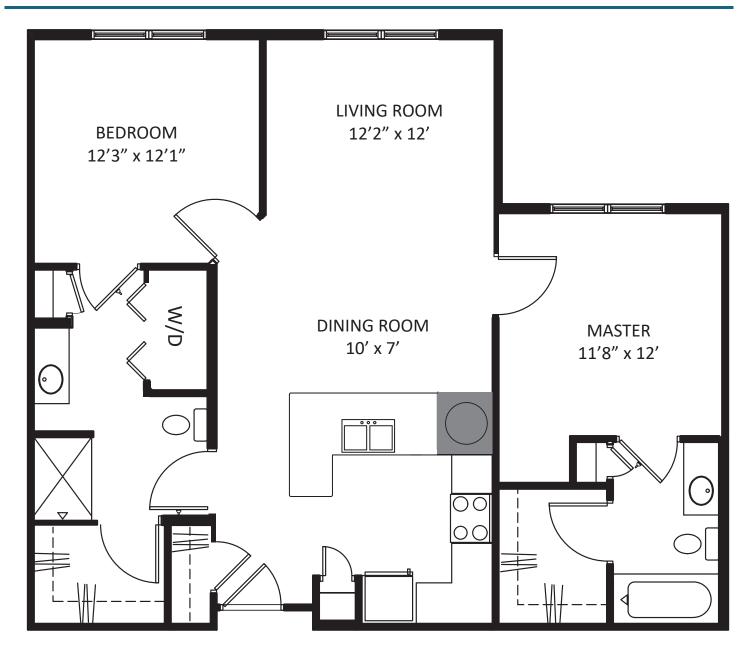

Open Living Design Entertainment Serving Bar Granite Countertops \* Stainless Steel Appliances \* Butler's Pantry Double Basin Kitchen Sink 9' Ceilings Ceiling Fans Linen Closet Step-In Shower Garden Tub \* Oversized Showers Full-Size W/D Connections Large Walk-In Master Closet Internet & Cable Ready Microwave Energy Star Appliance Package \* in select apartments

Artist renderings are approximate and not meant to be exact representations of unit. Drawings may not be to scale. Not all features are available in all units.

Open Living Design Entertainment Serving Bar Granite Countertops \* Stainless Steel Appliances \* Butler's Pantry Double Basin Kitchen Sink 9' Ceilings Ceiling Fans Linen Closet Step-In Shower Garden Tub \* Oversized Showers Full-Size W/D Connections Large Walk-In Master Closet Internet & Cable Ready Microwave Energy Star Appliance Package \* in select apartments