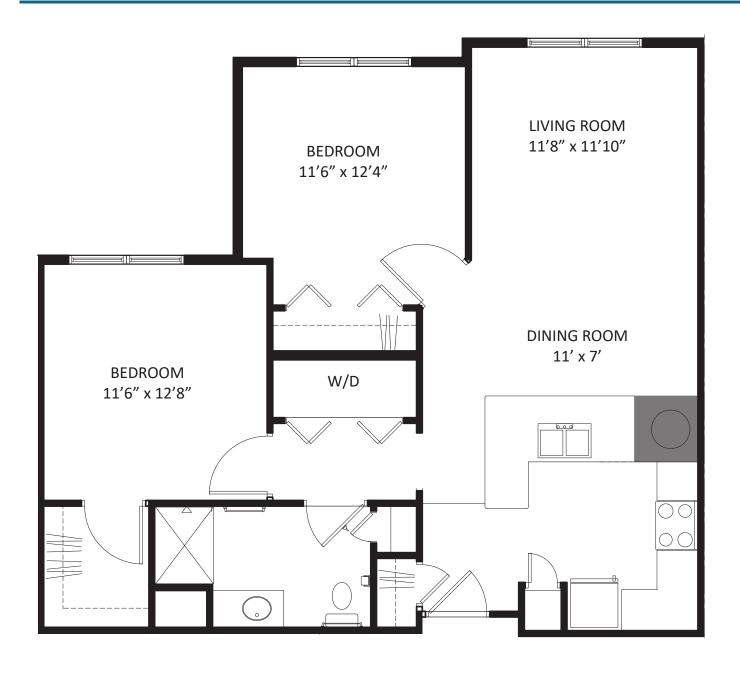

Artist renderings are approximate and not meant to be exact representations of unit. Drawings may not be to scale. Not all features are available in all units.

Open Living Design Entertainment Serving Bar Granite Countertops \* Stainless Steel Appliances \* Butler's Pantry Double Basin Kitchen Sink

- 9' Ceilings Ceiling Fans Linen Closet Step-In Shower Garden Tub \* Oversized Showers
- Full-Size W/D Connections Large Walk-In Master Closet Internet & Cable Ready Microwave Energy Star Appliance Package \* in select apartments