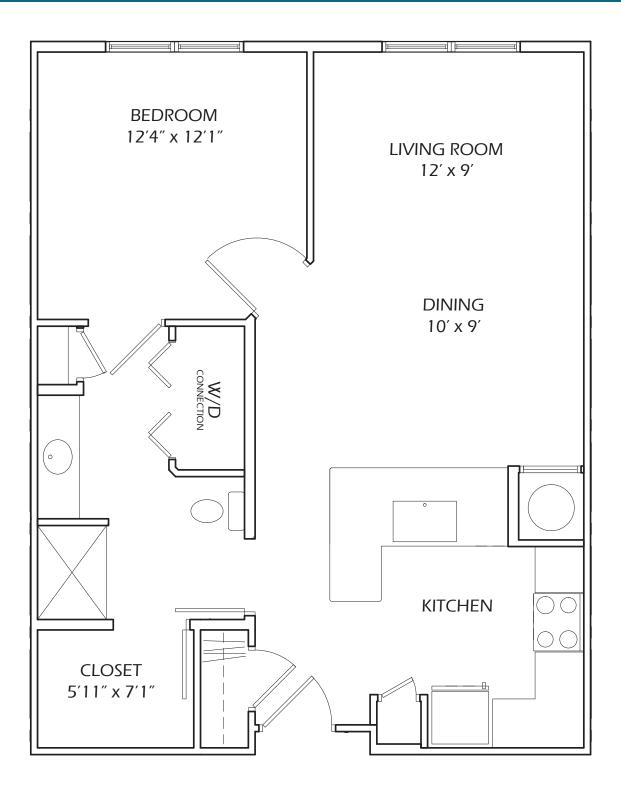

Open Living Design Entertainment Serving Bar Granite Countertops \* Stainless Steel Appliances \* Butler's Pantry Double Basin Kitchen Sink 9' Ceilings Ceiling Fans Linen Closet Step-In Shower Garden Tub \* Oversized Showers Full-Size W/D Connections Large Walk-In Master Closet Internet & Cable Ready Microwave Energy Star Appliance Package \* in select apartments