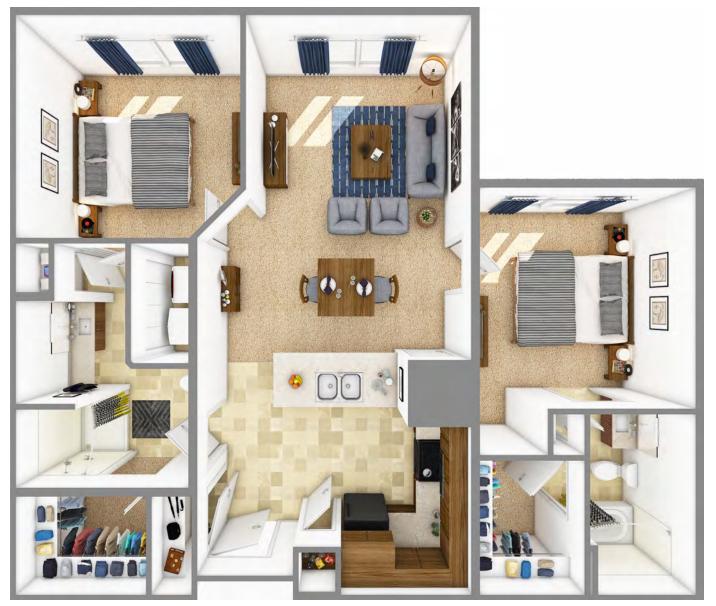

Kitchen Sink 9' Ceilings Ceiling Fans Linen Closet Step-In Shower Garden Tub \* Oversized Showers Full-Size W/D Connections Large Walk-In Master Closet Internet & Cable Ready Microwave Energy Star Appliance Package \* in select apartments



















Artist renderings are approximate and not meant to be exact representations of unit. Drawings may not be to scale. Not all features are available in all units.

Open Living Design Entertainment Serving Bar Granite Countertops \* Stainless Steel Appliances \* Butler's Pantry Double Basin Kitchen Sink 9' Ceilings Ceiling Fans Linen Closet Step-In Shower Garden Tub \* Oversized Showers Full-Size W/D Connections Large Walk-In Master Closet Internet & Cable Ready Microwave Energy Star Appliance Package \* in select apartments

















Artist renderings are approximate and not meant to be exact representations of unit. Drawings may not be to scale. Not all features are available in all units.

Open Living Design Entertainment Serving Bar Granite Countertops \* Stainless Steel Appliances \* Butler's Pantry Double Basin Kitchen Sink

- 9' Ceilings Ceiling Fans Linen Closet Step-In Shower Garden Tub \* Oversized Showers
- Full-Size W/D Connections Large Walk-In Master Closet Internet & Cable Ready Microwave Energy Star Appliance Package \* in select apartments