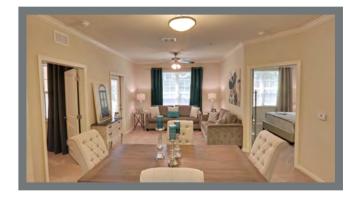

## APARTMENT FEATURES

- ✓ 9-Foot ceilings
- Spacious closets
- Open kitchen with pantry
- Energy Star appliances
- Microwave
- Step-In Shower
- Large Walk-In Closets
- ✓ Full-Size W/D Connections

Open Living Design Entertainment Serving Bar Granite Countertops \* Stainless Steel Appliances \* Butler's Pantry Double Basin Kitchen Sink 9' Ceilings Ceiling Fans Linen Closet Step-In Shower Garden Tub \* Oversized Showers Full-Size W/D Connections Large Walk-In Master Closet Internet & Cable Ready Microwave Energy Star Appliance Package \* in select apartments